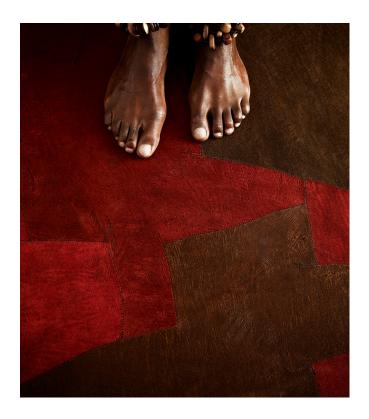

# RED BROWN BARK / 3003

Collection Bark Cloth

### Technical specifications

Reference pan. 224
Product category Couture

Composition

Natural wallcovering on non-woven backing

Description

Random, hand-sewn patchwork of natural

Bark Cloth on non-woven backing (sold in