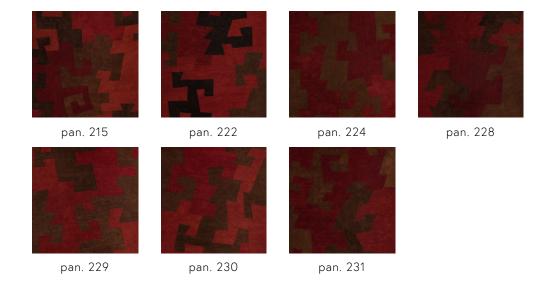

rinciples of fair trade.

### Technical specifications

Reference pan. 224
Product category Couture

Composition

Natural wallcovering on non-woven backing

Description

Random, hand-sewn patchwork of natural

Bark Cloth on non-woven backing (sold in

panels)

Dimensions Panels: width  $\pm$  130 cm (51.18"), height  $\pm$  310

cm (3.39 yds)

Pattern repeat Straight match 0 cm (0.00")

Remark Each panel is a unique, handmade item. The

patchwork is totally random and will vary

from panel to panel

Adhesive Arte Clearpro or a good quality dispersion

adhesive

How to paste Paste the wall

Light resistance Moderate lightfastness

How to remove Strippable
Fire retardant EU B-s1, d0
Fire retardant US Class A

Maintenance Spongeable during hanging (dab away damp

glue)





# Colourways (7)



# More info? Click here

Order samples, calculate quantities, view instructional videos, download technical information and more: www.arte-international.com